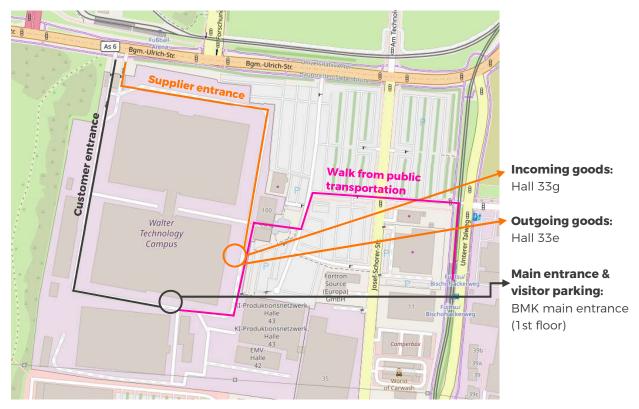

### Car/truck:

From Munich, Nuremberg and Stuttgart, take the highway A8, then take the exit Autobahnkreuz 72 - Kreuz Augsburg West/B17. Follow B17 towards Landsberg a. L. and then take the exit Augsburg Haunstetten Nord. Turn right at the traffic light onto Bürgermeister-Ulrich-Straße. After the next traffic light, take the entrance into the Walter Technology Campus.

Coming from the South (Allgäu, Austria, Switzerland), take the Highway A96 towards Landsberg a. L. and take the exit Landsberg a. L West into the traffic roundabout. Use the exit towards Augsburg onto B17 until you take the exit Augsburg Haunstetten Nord. Turn left at the traffic light and take a right turn after approx. 500 m into the entrance Walter Technology Campus.

Supplier entrance: Turn left immediately and follow the road until you reach the BMK main entrance at Hall 33.

Customer entrance: Drive straight ahead and follow the road until you have to turn left towards the BMK main entrance at Hall 33.

# **Public transportation:**

www.aw-augsburg.de
From Augsburg Main Train station use
tram line 3 towards Königsbrunn
Zentrum and exit at the stop
Bischofsackerweg. When exiting the
tram go right and follow the street until
you reach the next intersection and
turn left. Continue straight ahead
trough a traffic crossing and across a
parking lot to the campus entrance
gate. Past the entrance gate go left and
continue down the road until you arrive
at Hall 33. Turn right and continue until
you see the BMK main entrance.