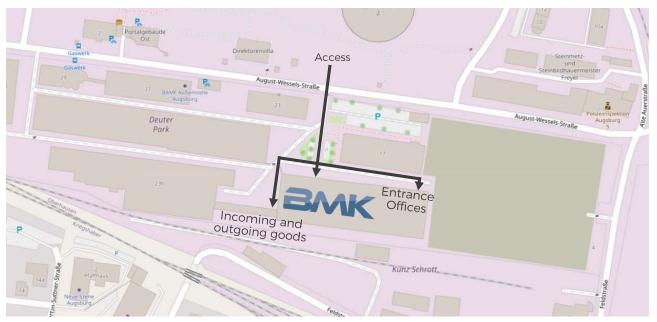

## **BMK electronic services GmbH**

August-Wessels-Straße 19A, 86159 Augsburg, Phone.: +49 (0) 821 45574 0, www.bmk-group.de

Data from OpenStreetMap - Published under ODbL

#### Car/Truck

If you are coming from Munich. Nuremberg, or Stuttgart, take the A8 Munich-Stuttgart freeway to the Augsburg West exit and then on the highway B17 towards Landsberg a. L. to the Josefinum exit. While on the street Holzweg, turn left after approx. 450 meters onto Auerstraße. After appro. 60 meters turn right onto August-Wessels-Straße. If you are coming from the South (Allgäu, Austria or Switzerland), take the A96 to Landsberg a. L. junction and then the B17 highway towards Schongau/Augsburg/Schwabmünchen to the Josefinum exit. While on the street Holzweg turn left after approx. 450 meters onto Auerstraße. After approx. 60 meters turn right onto August-Wessels-Straße.