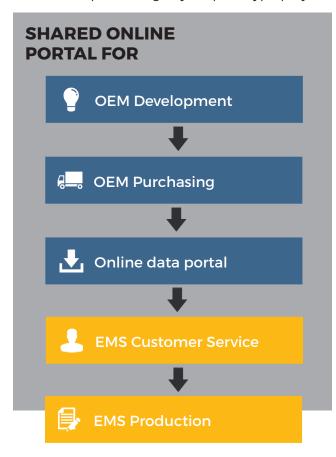

## **BMKYOURPROTO - PORTAL**OUR INTERACTIVE ONLINE PORTAL

for efficient processing of your prototype project with reduced lead times

- Direct input of data, KI support for BOM and PCB preparation
- Immediate feedback on PCB and BOM
- Standardized data transfer
- Access to component availability and delivery times
- Instant quoting

# **EXPERIENCE THE DIFFERENCE**THROUGH DIGITAL COMMUNICATION

- Direct feedback on data errors
- Immediate implementation of engineering changes
- Suggestions for preferred and alternative parts
- More transparency through a joint data set
- Increased data security