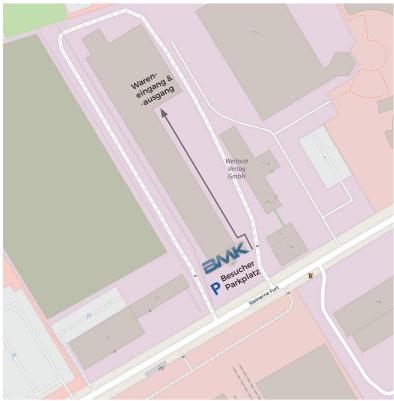

## **Visitors and guests:**

Main entrance incl. parking spaces

#### **Incoming and outgoing goods:**

The entrance and delivery area for semi-trucks is located on the right side of the office building.